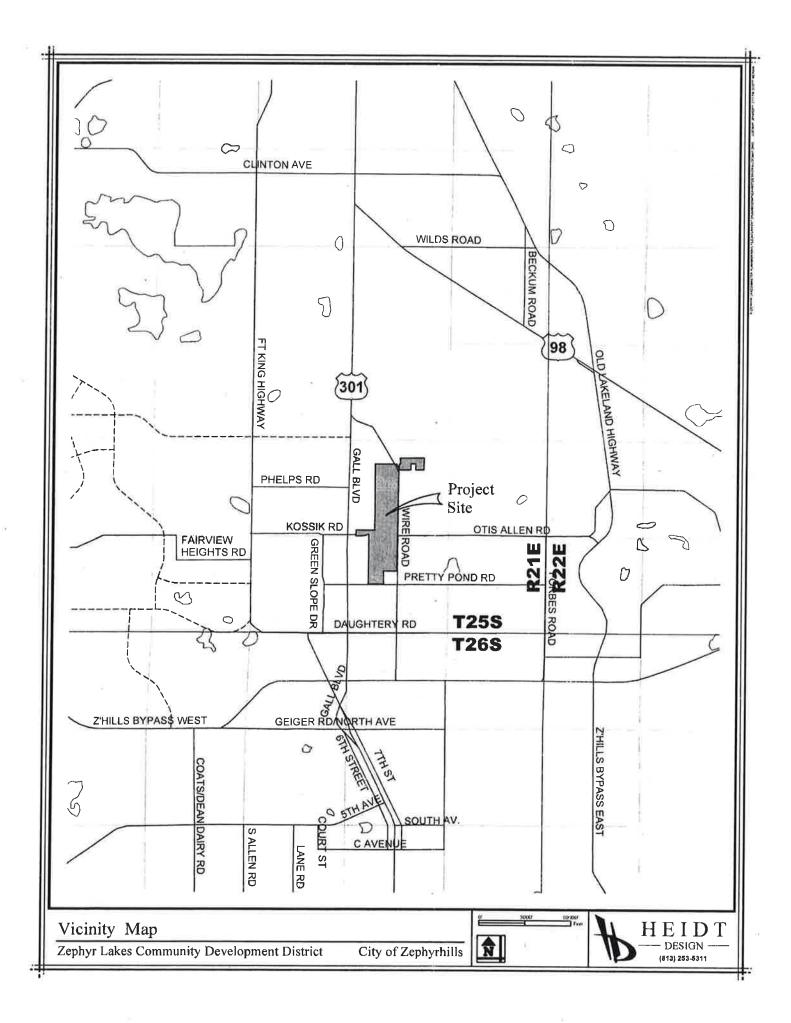

his inherent possibility for fluctuation in costs, the total final cost may be more or less than this estimate. This report presents the District's current intentions for a proposed public improvements and community facilities, and the District reserves the right to change the plan at any time.

The professional service for establishing the Public Improvements and Community Facilities Costs are consistent with the degree of care and skill exercised by members of the same profession under similar circumstances.

Tonja L. Stewart, P.E., District Engineer State of Florida Registration No. 47704 Date

## EXHIBITS

- A Vicinity Map and Legal Description of the District
- B Illustrative Site Plan
- C Construction Cost Estimate of Public Improvements and Community Facilities

# **EXHIBIT A**

i





### ZEPHYR LAKES COMMUNITY DEVELOPMENT DISTRICT PARCEL SHEET NO. 3 OF 3

|                                                                                                                                                                                             |                                                                                                                 | CUR                      | VE DATA                                     | TABL             |                              |                                                                            |