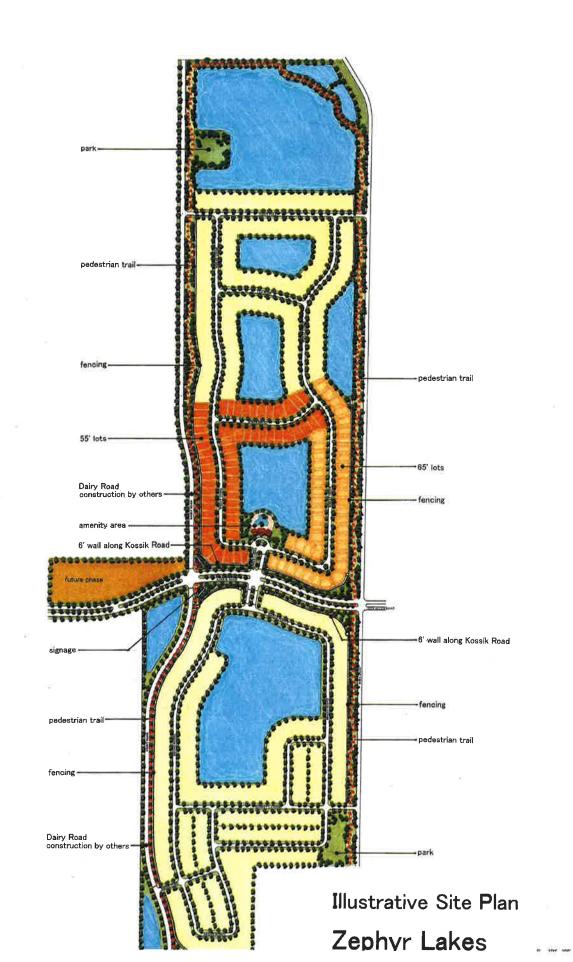

|

# **EXHIBIT B**



 $\uparrow$ 

# **EXHIBIT C**

### Zephyr Lakes Community Development District

Construction Cost Estimate of Public Improvements and Community Facilities

| District Roads                     | \$3,025,200           |
|------------------------------------|-----------------------|
| Water Management Control           | \$5,230,270           |
| Sewer and Wastewater Management    | \$1,565,400           |
| Water Supply                       | \$1,116,060           |
| Landscape/Hardscape/Amenities      | \$2,442 <u>,</u> 600  |
| Undergrounding of Electrical Power | \$395,700             |
| Professional/Permitting Fees       | \$2,843,400           |
| Contingency                        | \$618,200             |
| Total Estimated Costs              | \$17, <b>236,8</b> 30 |